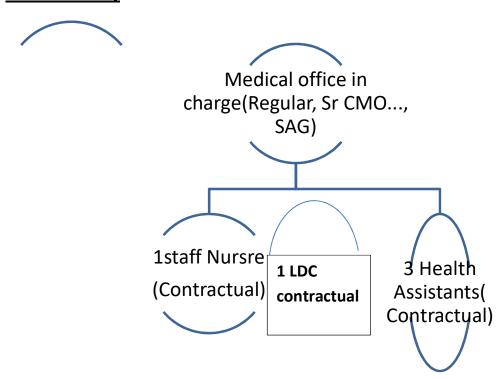

| icp.Lbhu.agt@gmail.com               |
| 02. Health counter                | Passenger terminal building, ICP     |
|                                   | Agratala, ICP Agartala Akhaura road  |
|                                   | Tripura 9089766577/9774164135.       |
|                                   | icp.Lbhu.agt@gmail.com               |
| 03. Oral polio vaccination centre | Passenger terminal building, ICP     |
|                                   | Agartala, ICP Agartala Akhaura road, |
|                                   | Tripura                              |
|                                   | Mob: 9774383505                      |
|                                   | icp.Lbhu.agt@gmail.com               |

# Available manpower at LPHO, Agartala (Under MOH&FW)



## **Activities at Agartala Land port Health Organization(LPHO)**

- Public health screening of international passengers for diseases under surveillance(on an average 800-1000 passengers screening/day): thermal screening- suspected patients for COVID-19 are referred to designated health facilities.
- 2. Management of medical emergencies: ( around 03-04 incidents/month)
- Referral Services: In case of emergency, after initial emergency management, patient is transported to nearby IGM Super- speciality Hospital with help of ambulance or other vehicles.
- 4. Polio vaccination( on an average 5 to 7 vaccination per day & 150-200/month)
- **5. Training and retraining** of immigration officers **from time to time.**
- 6. Daily **vector control** activities(All 7 days every week)
- 7. Maintain *